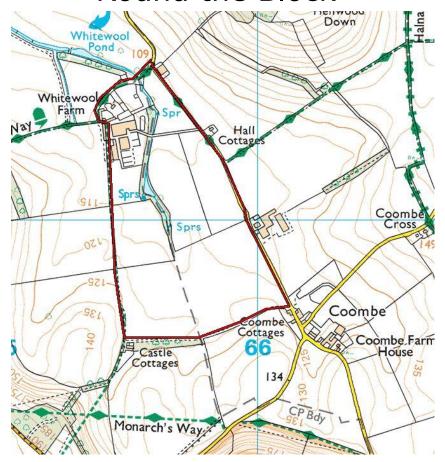

## "Round the Block"

This simple route is a lovely walk around the valley at Meon Springs.

Distance: 2 miles
Ascent: Negligible
Cycling time: 20 minutes

From the Yurt Village, turn left onto the road (from the fishery straight on from the car park gate).

When you reach the houses at Coombe, turn right on concrete track.

**Continue on this track.** - If you want to make the route another mile longer, turn left through the first gate and walk around the edge of the field, beneath the Downs.

On route, you may come across some fences. Please take these down and put back up behind you. (They are for the cows).

Eventually, you will come into the yard at Whitewool Farm.

**Walk through the yard** and then on **to the fishery**, where you can stop for refreshments.